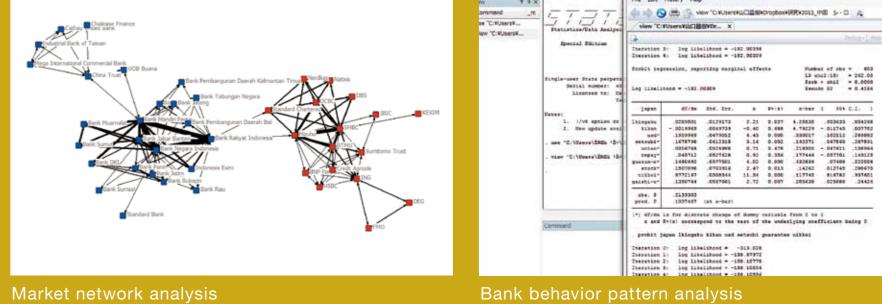

#### **Exporting infrastructure and banks**

In the Japan Revitalization Strategy, exporting infrastructure to developing countries is listed as a priority issue. The issue essential to infrastructure construction projects in developing countries is banks supplying funds by means of the project finance. Japanese megabanks are active in this field, and we have used network analysis to clarify the competitiveness and competition structure. The overseas expansion of banks is closely related to the Japanese growth strategy; we are studying to clarify the realities of such expansion from multiple viewpoints.

Books presenting our research

Students performing international finance exercise

| 0.010(616)-8-16(16) |                                                                                                                 | Wewer - wew "C:#Users#山口書根#Dropbox#研究#2013_=                                         | 「酒 シ・ローン 兵線メデータ分割をし」                                                |
|---------------------|-----------------------------------------------------------------------------------------------------------------|--------------------------------------------------------------------------------------|---------------------------------------------------------------------|
| W 7 # X             | the second se | File Edit History Help                                                               |                                                                     |
| ommend _rt          | ET 37                                                                                                           | 🧄 🔹 😋 🚍 🕵 view "CritutersKuCl@BPDropboxe                                             | A D. 2. D. 2. BRT. 2013                                             |
| e "C:NUsersV        | Puttorine/Data Analysi<br>Special Edition                                                                       | view "C:YUsersYULDBBYDr. x                                                           |                                                                     |
| lew "C: WUSersW     |                                                                                                                 | D.                                                                                   | Daniel No Des.                                                      |
|                     |                                                                                                                 | Tearasten 3: log Likelihood = -182.00398<br>Diezesten 4: log likelihood = -182.00309 |                                                                     |
|                     |                                                                                                                 | Tenkis segression, separting sarginal effects                                        | Putter of the - 653                                                 |
|                     | Bingle-user State perpets<br>Serial number: et                                                                  | Las litelians a city stars                                                           | 13 ehil (10) = 242.05<br>Such = chil = 0.0000<br>Such = 21 = 0.4104 |