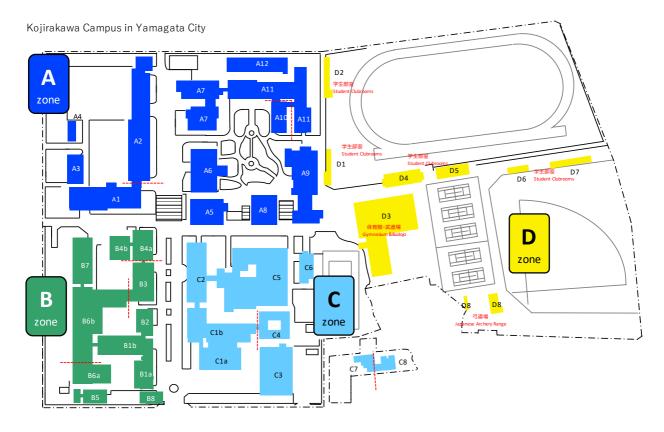

| zone A |                                                                |  |
|--------|----------------------------------------------------------------|--|
| A 1    | General Education (Section1)                                   |  |
| A 2    | Student Services Center                                        |  |
|        | General Education (Section1)                                   |  |
|        | Faculty of Education, Art and Science (Section2)               |  |
|        | Graduate School of Regional Education, Art and Science         |  |
|        | Professional School of Education                               |  |
|        | School Health Teacher Training Course                          |  |
| A 3    | Networking and Computing Service Center                        |  |
| A 4    | Student Hall                                                   |  |
| A 5    | General Education (Section3)                                   |  |
| A 6    | General Education (Section2)                                   |  |
| A 7    | Faculty of Education, Art and Science (Section1)               |  |
|        | Faculty of Engineering (Department of Architecture and Design) |  |
| A 8    | Dining & Stores                                                |  |
|        | YAMAGATA UNIV CO-OP                                            |  |
| A 9    | Dining & Storers / University Hall                             |  |
|        | YAMAGATA UNIV CO-OP                                            |  |
| A10    | Culture Hall                                                   |  |
| A11    | Faculty of Education, Art and Science (Music and Art)          |  |
| A12    | Faculty of Education, Art and Science (Training Factory)       |  |

| zone C |                                                       |  |
|--------|-------------------------------------------------------|--|
| C1a,b  | Faculty of Humanities and Social Sciences (Section 1) |  |
| C1a    | University Museum                                     |  |
| C2     | Faculty of Humanities and Social Sciences (Section 2) |  |
| C3     | Administrative Building                               |  |
| C4     | Faculty of Humanities and Social Sciences (Section 3) |  |
|        | Graduate School of Social and Cultural Systems        |  |
| C5     | Kojirakawa Library                                    |  |
| C 6    | Health Administration Center                          |  |
| C7     | Nursery                                               |  |
| C8     | Accommodation for Part-time Lecturers                 |  |

| zone B   |                                                        |  |
|----------|--------------------------------------------------------|--|
| В 1 а, b | Faculty of Science (Section 1)                         |  |
| В 1 а    | SCITA Center                                           |  |
| B 2      | Information Center                                     |  |
|          | YU Alumni Association                                  |  |
|          | Reception for Yamagata Astronomical Observatory        |  |
|          | Support Center for Students with Disabilities          |  |
| В 3      | Faculty of Science (Section 3)                         |  |
| В 4 а    | Faculty of Education, Art and Science (Section3)       |  |
|          | Kojirakawa Campus Administration Office                |  |
| В4Ь      | Faculty of Education, Art and Science Lecture Hall     |  |
|          | Graduate School of Regional Education, Art and Science |  |
| В 5      | Radioisotope Laboratory                                |  |
| В 6 а    | Faculty of Science (Section 5)                         |  |
|          | Graduate School of Science and Engineering (Science)   |  |
| В 6 b    | Faculty of Science (Section 2)                         |  |
|          | Yamagata Astronomical Observatory 'Nikuni -Dome'       |  |
| В 7      | Faculty of Science (Section 4)                         |  |
| В 8      | Security Office                                        |  |

| zone D |                        |  |
|--------|------------------------|--|
| D1     | Student Clubrooms      |  |
| D2     | Student Clubrooms      |  |
| D3     | Gymnasium &Budojo      |  |
| D4     | Student Clubrooms      |  |
| D5     | Student Clubrooms      |  |
| D6     | Student Clubrooms      |  |
| D7     | Student Clubrooms      |  |
| D8     | Japanese Archery Range |  |